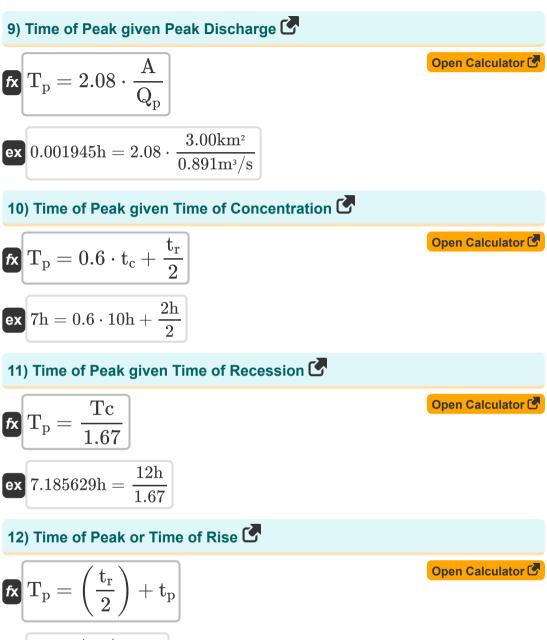

# List of 13 SCS Triangular Unit Hydrograph Formulas

## Variables Used

- A Area of Catchment (Square Kilometer)
- **Q**<sub>p</sub> Peak Discharge (Cubic Meter per Second)
- T<sub>b</sub> Base Length (Meter)
- **t<sub>c</sub>** Time of Concentration (Hour)
- t<sub>p</sub> Basin Lag (Hour)
- T<sub>p</sub> Time of Peak (Hour)
- t<sub>r</sub> Standard Duration of Effective Rainfall (Hour)
- Tc Time of Recession (Hour)

### **Constants, Functions, Measurements used**

- Measurement: Length in Meter (m) Length Unit Conversion
- Measurement: Time in Hour (h) Time Unit Conversion
- Measurement: Area in Square Kilometer (km<sup>2</sup>) Area Unit Conversion
- Measurement: Volumetric Flow Rate in Cubic Meter per Second (m<sup>3</sup>/s) Volumetric Flow Rate Unit Conversion