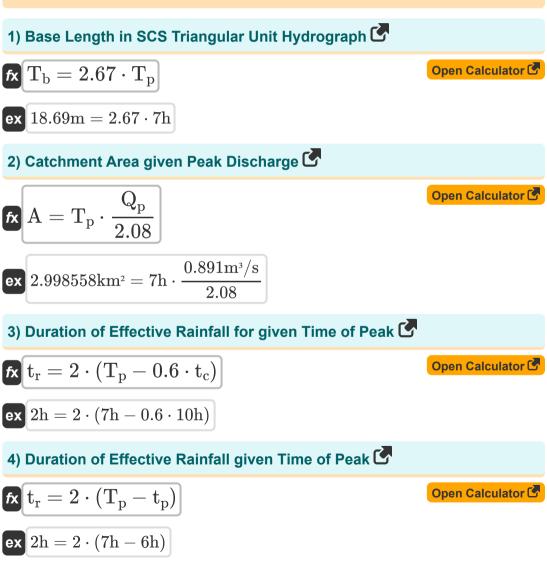

# List of 13 SCS Triangular Unit Hydrograph Formulas

## Variables Used

- A Area of Catchment (Square Kilometer)
- **Q**<sub>p</sub> Peak Discharge (Cubic Meter per Second)
- T<sub>b</sub> Base Length (Meter)
- **t<sub>c</sub>** Time of Concentration (Hour)
- t<sub>p</sub> Basin Lag (Hour)
- T<sub>p</sub> Time of Peak (Hour)
- t<sub>r</sub> Standard Duration of Effective Rainfall (Hour)
- Tc Time of Recession (Hour)

### **Constants, Functions, Measurements used**

- Measurement: Length in Meter (m) Length Unit Conversion
- Measurement: Time in Hour (h) Time Unit Conversion
- Measurement: Area in Square Kilometer (km<sup>2</sup>) Area Unit Conversion
- Measurement: Volumetric Flow Rate in Cubic Meter per Second (m<sup>3</sup>/s) Volumetric Flow Rate Unit Conversion