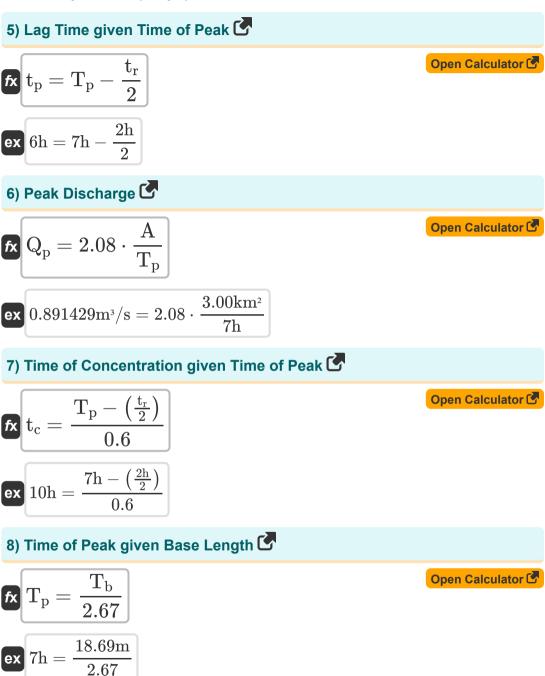

# List of 13 SCS Triangular Unit Hydrograph Formulas

## Variables Used

- A Area of Catchment (Square Kilometer)
- **Q**<sub>p</sub> Peak Discharge (Cubic Meter per Second)
- T<sub>b</sub> Base Length (Meter)
- **t<sub>c</sub>** Time of Concentration (Hour)
- t<sub>p</sub> Basin Lag (Hour)
- T<sub>p</sub> Time of Peak (Hour)
- t<sub>r</sub> Standard Duration of Effective Rainfall (Hour)
- Tc Time of Recession (Hour)

### **Constants, Functions, Measurements used**

- Measurement: Length in Meter (m) Length Unit Conversion
- Measurement: Time in Hour (h) Time Unit Conversion
- Measurement: Area in Square Kilometer (km<sup>2</sup>) Area Unit Conversion
- Measurement: Volumetric Flow Rate in Cubic Meter per Second (m<sup>3</sup>/s) Volumetric Flow Rate Unit Conversion